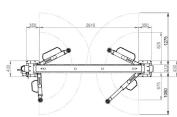

# **SPECIFICATIONS**

| Model No.             | 40UE                   |
|-----------------------|------------------------|
| Lifting Capacity (kg) | 4,000kg                |
| Lifting Time          | 48 seconds (with load) |
| Lowering Time         | 32 seconds             |
| Overall Height        | 3725mm                 |
| Post Distance         | 2800mm                 |
| Overall Width         | 3350mm                 |
| Motor Power           | 2.2kW                  |
| Power Input           | 220V/380V              |
| Gross Weight          | 685 kg                 |

### LAYOUT