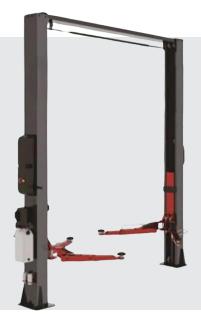

# **40UE 4 TON 2 POST HOIST**

The Bradbury 40UE two post hoists are electric hydraulic operated and are suitable for lifting most cars and small vans. With a low pad height of just 95mm and screw adjustable lifting pads, this hoist is very versatile. This hoist is available in single or three phase.

## **FEATURES**

- 4,000kg lifting capacity
- 100mm pad extensions included
- · Hydraulic lifting application
- Clear floor frame design
- · Symmetrical multi-purpose lift
- · Two hand operation with manual release lock lever
- Three phase (optional single phase)
- 1 year warranty (25 year structural design life)