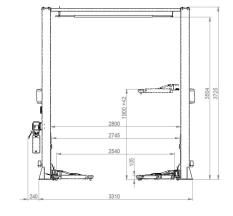

# **SPECIFICATIONS**

| Model No.             | 40UE                   |
|-----------------------|------------------------|
| Lifting Capacity (kg) | 4,000kg                |
| Lifting Time          | 48 seconds (with load) |
| Lowering Time         | 32 seconds             |
| Overall Height        | 3725mm                 |
| Post Distance         | 2800mm                 |
| Overall Width         | 3350mm                 |
| Motor Power           | 2.2kW                  |
| Power Input           | 220V/380V              |
| Gross Weight          | 685 kg                 |