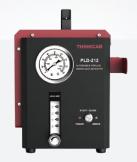

# **THINKCAR PLD 212**

## Professional Automotive Pipeline Smoke Leak Detector

THINKCAR PLD 212 is a professional automobile pipeline smoke lead detector, to detect the leakage of pipe systems on cars, motorcycles, light trucks, boats etc. It's widely used in automotive repairs to detect vehicle air and oil leaks. It can also use together with Thinkcar diagnostic tools to quickly diagnose vehicle engine leakage related fault.

### **Advantages**

- · Wide Applications
  - For detecting the leakage of pipe systems on cars, motorcycles, snowmobiles, off-road vehicles, light trucks and speedboats. Suitable for all car models.
- Powerful and Easy to Operate
  - Build-in Air Pump without relying on other machines and pressure gauge with precise scales. Simply connect the detector with the DC12V battery, it can output thick smoke within 30s after turning on.
- · Dual Flow Meters Design
  - Unique Design with 2 meters to observe the flow meter and the pressure gauge for leak status.