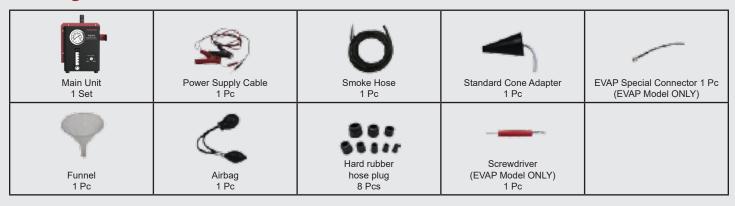

scales. Simply connect the detector with the DC12V battery, it can output thick smoke within 30s after turning on.
- · Dual Flow Meters Design
  - Unique Design with 2 meters to observe the flow meter and the pressure gauge for leak status.

#### EVAP System Test

PLD 212 can detect tiny leak holes up to 0.5mm with hold-limited pressure protection in EVAP mode to protect vehicle pile from damage.

#### · Overheat & Anti-frost Protection

PLD 212 has an intelligent protector, if it exceeds the working limit, such as over 120 C°, it will automatically turn off the power to secure the safety of both the operator and device.

- · Air Mode and Smoke Mode
  - PLD 212 offers two test mode, air mode and smoke mode
- Utilises clear mineral oil to generate smoke (NOT INCLUDED)

## **Packing List**



## **Specifications**

| Model No.                 | THINKCAR PLD 212                                                 |
|---------------------------|------------------------------------------------------------------|
| Output Pressure           | 13-16Psi for Turbo Model 10-16inch H20 (2.5-4KPa) for EVAP Model |
| Flow Amount               | 8-15L / Min                                                      |
| Oil Volume                | 45ML                                                             |
| Supply Voltage            | DC 12V                                                           |
| Power Supply Cable Length | 2M                                                               |