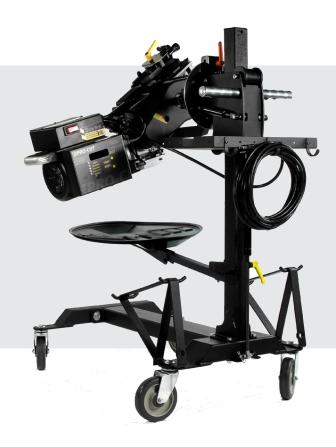

# **PRO-CUT PFM X9 BRAKE LATHE**

The PFM X9 combines the best existing technologies, like patented PFM one button computerized compensation system and 4 wheel 4-axis fully adjustable trolley, and combines with a rigid new X-Frame lathe chassis, powerful belt driven high torque drivetrain, and super bright 6 LED light.

#### • Fit on every vehicle:

We have the adapters that will connect you to almost any vehicle on the road today and the power to turn stiff all-wheel drive and truck axles.

#### • Service any car on any in 6-8 minutes:

Two post, four post, drive-on, or even no lift....it doesn't matter! Pro-Cut's fully adjustable trolley allows you to roll up and mount your Pro-Cut lathe with confidence.