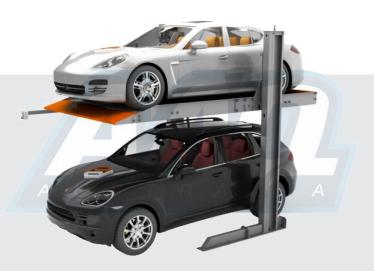

# AAQ 2T CAR STACKER (LOW ROOF MODEL)

The AAQ 2T Residential 2 Car Stacker is a compact and efficient solution for optimising parking space in home garages and apartment buildings.