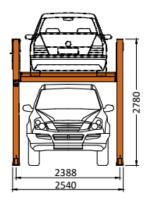

## **SPECIFICATIONS**

| Model No.               | AAQ 2T 2 CAR STACKER |
|-------------------------|----------------------|
| Lifting Capacity (kg)   | 2,000kg              |
| Available Car Length    | 3,766mm              |
| Available Car Width     | 2,200mm              |
| Available Car Height    | 1,800mm              |
| Lifting/Decending Speed | <60s / <35s          |
| Power Supply & Motor    | 100-480V             |

### LAYOUT