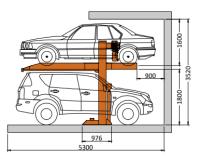

## **SPECIFICATIONS**

| Model No.               | AAQ 2T 2 CAR STACKER |
|-------------------------|----------------------|
| Lifting Capacity (kg)   | 2,000kg              |
| Available Car Length    | 3,766mm              |
| Available Car Width     | 2,200mm              |
| Available Car Height    | 1,800mm              |
| Lifting/Decending Speed | <60s / <35s          |
| Power Supply & Motor    | 100-480V             |

### LAYOUT