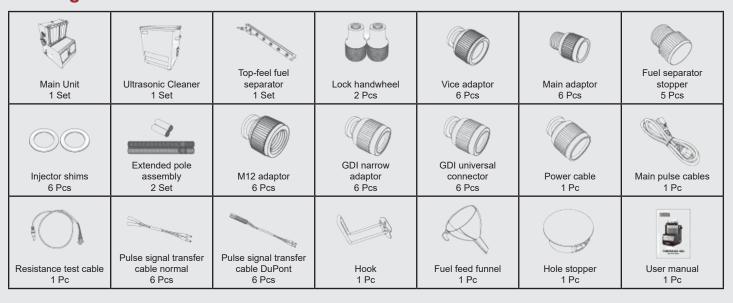

resistance injectors, Side-feed injectors, TBI injectors, Votec injectors.

Low Resistance Injector Test

Supports low resistance injector  $(1\Omega - 2\Omega)$  test and clean function.

Automatic Test

Supports ultrasonic cleaning, uniformity sprayability test, leakage test, injecting flow test, auto mode test, on-vehicle cleaning.

RPM & Pulse Width Adjustable

Supports adjust different mixing parameters for injector detection. RPM range: 100 ~ 9999, pulse width range: 0.1~25ms.

· Read Resistance Value

Users can easily know if the circuit of the fuel injector has been damaged or not in advance to save time and improve working effciency

**GDI Full Support** 

Unique Integral Cabinet Design Ultrasonic Cleaning

Low Resistance Injector Test

**Easy Operation** 

### **Packing List**



## **Specifications**

| Model No.                | GDI 100         |
|--------------------------|-----------------|
| Main Unit Power Supply   | AC220V          |
| Input Power              | 230W            |
| Ultrasonic Cleaner Power | 100W            |
| Resistance Test Accuracy | 0.1Ω            |
| Simulated RPM range      | 100 - 9,900 RPM |
| Working Pressure         | 0 - 7 Bar       |