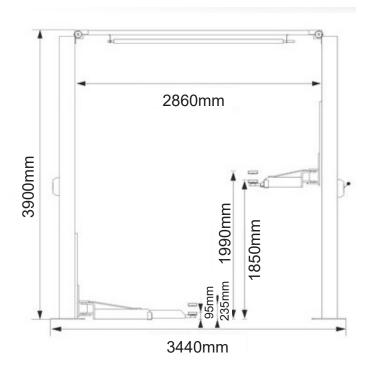

# **SPECIFICATIONS**

| Model No.                | EXCELL   |
|--------------------------|----------|
| Lifting Capacity (kg)    | 4,500kg  |
| Min. Lifting Height (mm) | 95mm     |
| Max. Lifting Height (mm) | 1,990mm  |
| Lifting Time             | <50s     |
| Lowering Time            | 30s      |
| Power Supply & Motor     | 220/380V |

### LAYOUT