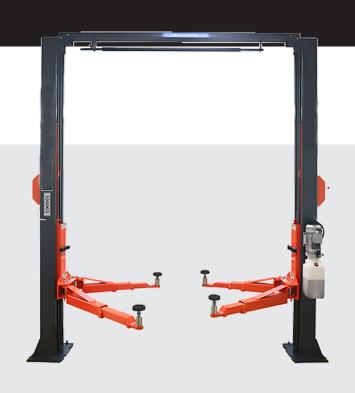

# **EXCELL 4.5 TON 2 POST HOIST**

Exclusive to Logicar, the Excell 4.5 tonne 2 post hoist will serve most passenger vehicles on the road.