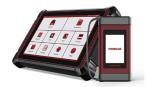

## Compatibility

THINKCAR ADAS is compatible with THINKTOOL MASTER, THINKTOOL MASTER X, THINKTOOL MASTER X2, THINKTOOL MAX diagnostic equipment to meet the daily calibration need of auto repair shop.