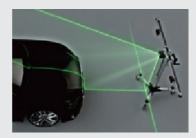

# Accurate, Portable, Guided Calibration

THINKCAR ADAS Calibration Kit is a portable device developed by THINKCAR. It uses five-line and cross laser instrument to assist in centring and positioning, which is more accurate. THINKCAR ADAS (Advanced Driving Assistance System) integrates with ACC, LDW, AVM, RCW, BSD system calibrations function.

### **Full System Support**

- Lane Departure Warning (LDW)
- Adaptive Cruise Control (ACC)
- 360 Panoramic Monitoring (AVM)
- Rear Collision Warning (RCW)
- Blind Spot Monitoring (BSD)