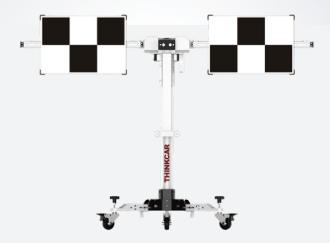

# Accurate, Portable, Guided Calibration

THINKCAR ADAS Calibration Kit is a portable device developed by THINKCAR. It uses five-line and cross laser instrument to assist in centring and positioning, which is more accurate. THINKCAR ADAS (Advanced Driving Assistance System) integrates with ACC, LDW, AVM, RCW, BSD system calibrations function.

#### **Features**

- Easy Installation: Universal calibration components, different tools can be freely assembled to calibrate different car models.
- High accuracy: The calibration data reaches millimeter-level, which is more accurate.
- Guided calibration makes the operation easier.

Wide Coverage (Support 98% car makes)

Foldable (Easy to carry)

High Accuracy (Five-line laser and cross laser)

### **Full System Support**

- Lane Departure Warning (LDW)
- Adaptive Cruise Control (ACC)
- 360 Panoramic Monitoring (AVM)
- Rear Collision Warning (RCW)
- Blind Spot Monitoring (BSD)