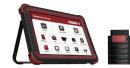

## Compatibility

THINKCAR ADAS is compatible with THINKTOOL MASTER, THINKTOOL MASTER X, THINKTOOL MASTER X2, THINKTOOL MAX diagnostic equipment to meet the daily calibration need of auto repair shop.